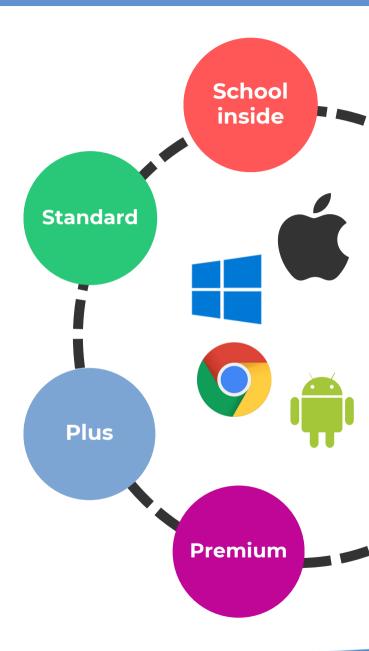

# Level of licences - Australia AUD

15

## IMTLazarus "School inside"

- · Security within school hours
- Teacher participation in the classroom (access/reports)
- GYSD Security (Google, Youtube, Sites, Drive)
- Display of navigation screens with history
- Observation panel and intelligent alarms
- Inappropriate content AI protection and analysis

#### IMTLazarus "Standard"

- Includes School Inside
- Security 24h
- History with economic image quality 72h
- Family participation
- Integration in the classroom with educational resources

POPULAR

• API integration: ERP / LMS / MIS / SIS

# IMTLazarus "Plus"

- Includes Standard
- Optimal image history for 21-day Al analysis
- Summary notifications for teachers and families
- IMTMagic available for students

27

## IMTLazarus "Premium"

- Includes Plus
- IMTFusion interaction with educational software