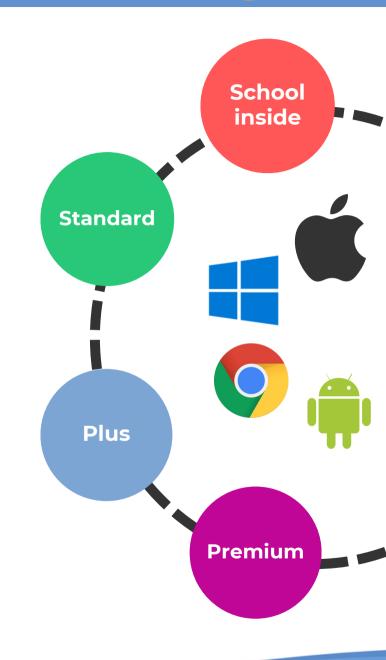

## IMTLazarus "School inside"

- Security within school hours
- Teacher participation in the classroom (access/reports)
- GYSD Security (Google, Youtube, Sites, Drive)
- Display of navigation screens with history
- Observation panel and intelligent alarms
- Inappropriate content AI protection and analysis

#### IMTLazarus "Standard"

- Includes School Inside
- Security 24h
- History with economic image quality 72h
- Family participation (IMTHome)
- Integration in the classroom with educational resources
- API integration: ERP / LMS / MIS / SIS
- Behavior analysis and AI integration

## IMTLazarus "Plus"

- Includes Standard
- Optimal image history for 21-day AI analysis
- Summary notifications for teachers and families
- 360-degree transparency system for student self-assessment

POPULAR

#### IMTLazarus "Premium"

- Includes Plus
- IMTFusion interaction with educational software